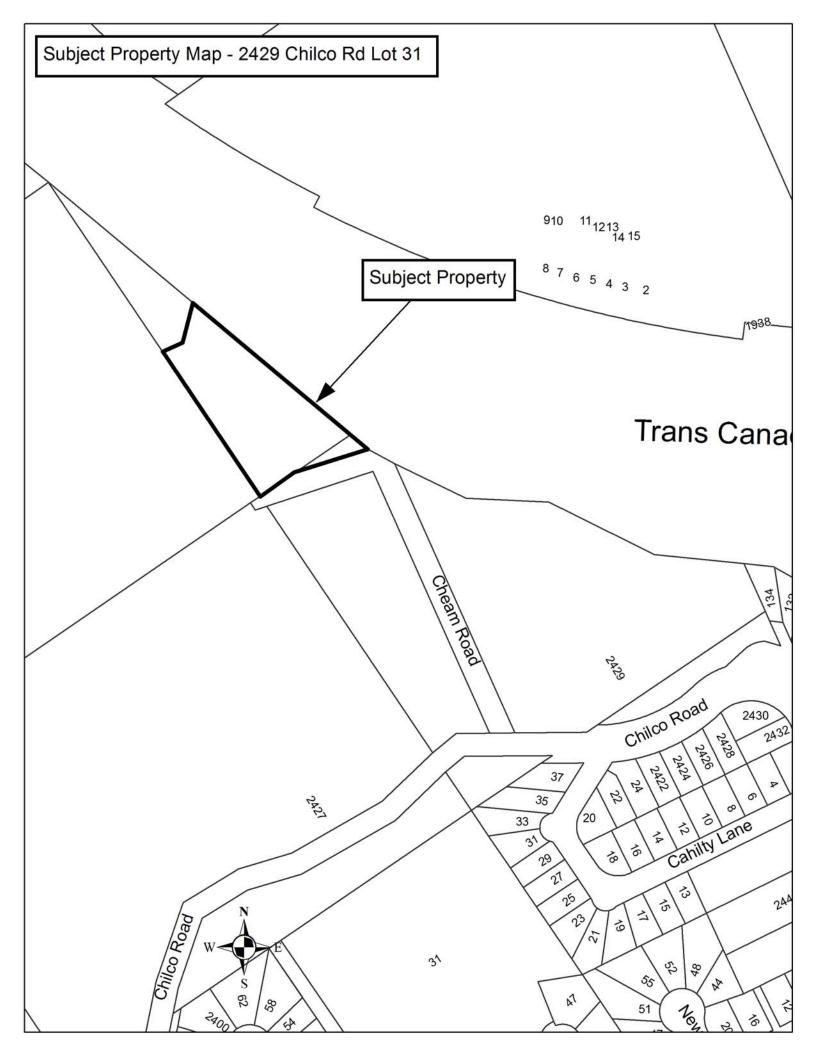

## NOTICE OF PROCESSING AN APPLICATION FOR A DEVELOPMENT PERMIT WITH VARIANCE

**NOTICE IS HEREBY GIVEN** that an application for a Development Permit is being considered for the property at **2429 Chilco Rd**, as shown boldly outlined on the map on the reverse side of this Notice, legally described as **Lot 31**, **Section 98**, **Esquimalt District**, **Plan VIP748 except part in Plans 12601 and VIP63535**.